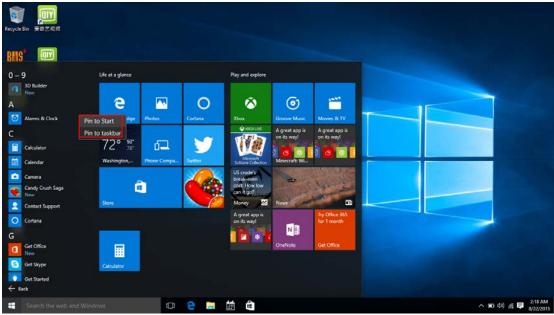

If you want to fix more application programs on the start interface or taskbar, see the operation in the figure below, (1) Click the properties icon (2) Right-Clicking the application (3) Click the Pin to start or pin to taskbar, as follow: