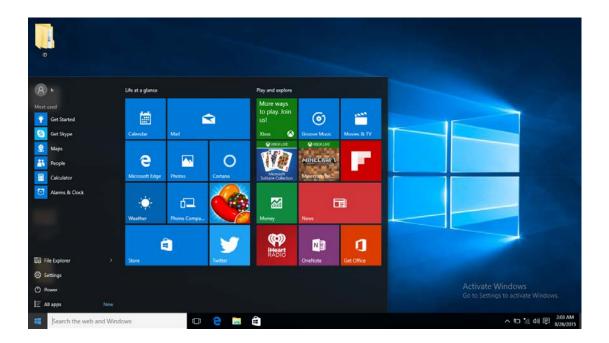

#### VI. Introduction to Desktop

1. Windows 10 start image: On the start screen, you can see many programs fixed in the image. These application programs are displayed in the form of "magnet". As long as you click them, you can easily visit them.

### 4. Multitasking operating interface

If you Click the Task View, the running applications will be display. We can enter the application, also can be deleted.

V. Basic Operations

| 8) h                                                         | Life at a glance    |             |              | Play and explore |                        |             |                                   |
|--------------------------------------------------------------|---------------------|-------------|--------------|------------------|------------------------|-------------|-----------------------------------|
| ost used<br>Get Started<br>Get Skype                         | Calendar            | Mail        | 3            |                  | Groove Music           | Movies & TV |                                   |
| <ul> <li>Maps</li> <li>People</li> <li>Calculator</li> </ul> | C<br>Microsoft Edge | Photos      | Cortana      | ARCKLAR          | MINEERARA<br>MINEERARA | F.          |                                   |
| 🗊 Alarms & Clock                                             | - 🔆 -<br>Weather    | Phone Compa |              | Money            |                        | 1           |                                   |
| Sleep                                                        |                     | ì           | y<br>Twitter | iHeart<br>RADIO  | OneNote                | Get Office  |                                   |
| ) Settir Restart                                             |                     |             |              |                  |                        |             | Activate Windows                  |
| ) Power<br>E All apps                                        |                     |             |              |                  |                        |             | Go to Settings to activate Window |
| E Search the web and W                                       | lindows             | O           | e 🖬 i        | â                |                        |             | ~ 5 % 会同                          |