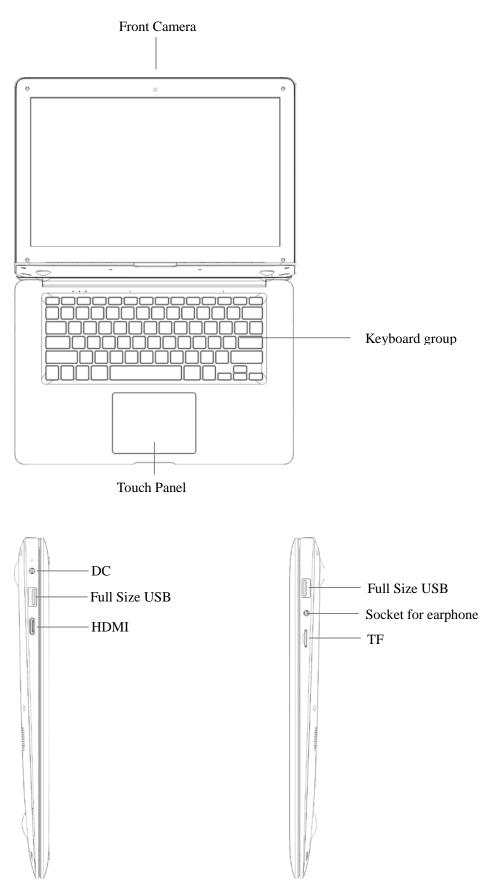

## **II.Key Layout and Definitions**

#### II. Descriptions of Keys

Attention: Keyboard is optional, and configure the product according to the specific type of the tablet PC you have bought.