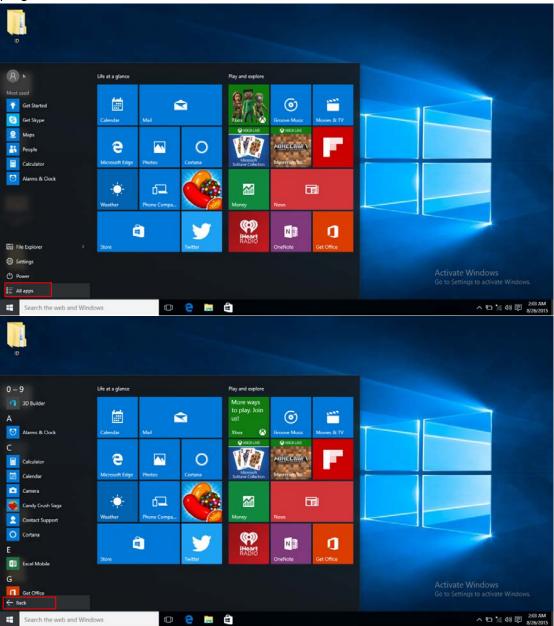

#### VI. Introduction to Desktop

1. Windows 10 start image: On the start screen, you can see many programs fixed in the image. These application programs are displayed in the form of "magnet". As long as you click them, you can easily visit them.

#### 2. Introduction to app Interface

Besides the application programs already fixed on the start screen, you can also start other application programs in all application programs, such as other software application programs attached to the Tablet PC.