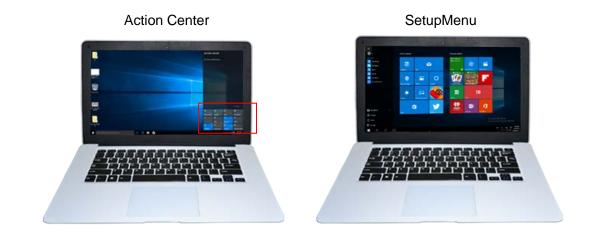

#### 3. Start Menu

Under PC mode, press Start ion, Start Menu will display, including: Start, Device, Setup, Share, and Search Program.

Usually: File Explorer, Settings, Power, and All apps

Can Sleep/Shut down/Restart the Tablet PC

Can let you search the files and application programs in the Tablet PC.

Can let you set up the Table PC.

Action Center is a notification center also allows for quick settings like Tablet / PC mode, Wi-Fi, Bluetooth etc.