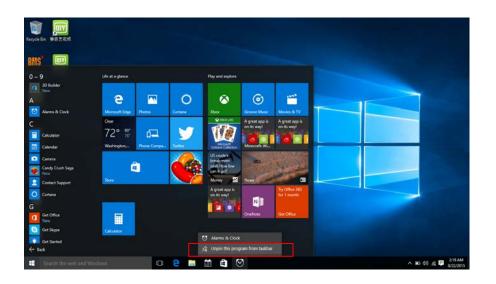

Conversely, if you want to cancel or delete a certain application in the start screen or taskbar, (1) Right-Clicking the application, (2)Click the "Unpin from Start" or "Unpin this program from taskbar"