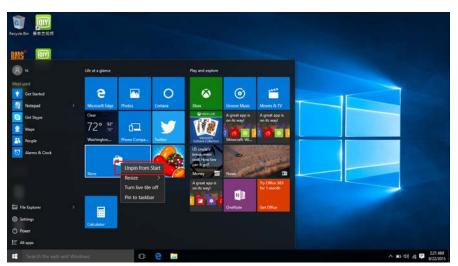

Conversely, if you want to cancel or delete a certain application in the start screen or taskbar, (1) Right-Clicking the application, (2)Click the "Unpin from Start" or "Unpin this program from taskbar"