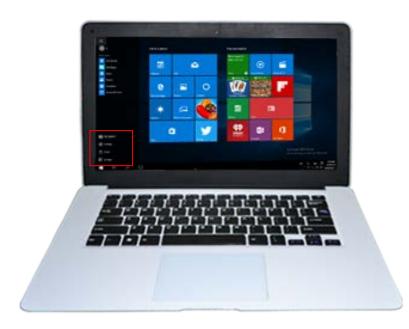

#### VI. Introduction to Desktop

1. Windows 10 start image: On the start screen, you can see many programs fixed in the image. These application programs are displayed in the form of "magnet". As long as you click them, you can easily visit them.

You need to log on your Microsoft account before the application program completely runs.